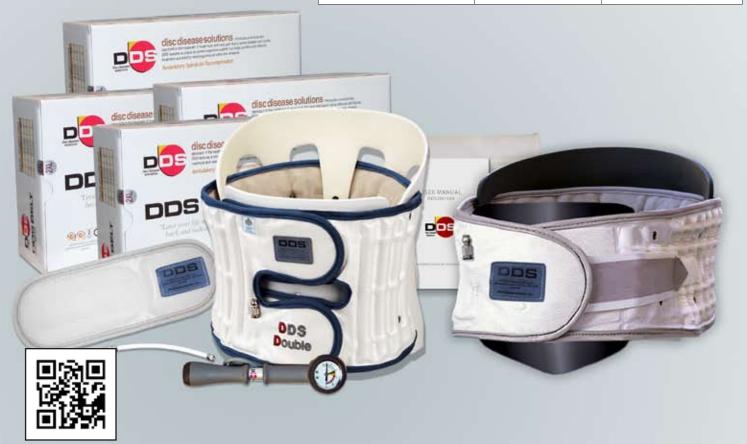

# **DDS DOUBLE** - LUMBAR TRACTION

## THE MOST VERSATILE BRACE OF ITS KIND!

"Love your life without lower back and radiating pain!"

The process is simple: Our unique and patented Vertical Air Pressure Technology creates traction as the brace is inflated. This action increases the intervertebral disc space, decreases axial loading, and the pressure applied on the nerve root is relieved. Pain is reduced while assisting active rehabilitation.

The DDS DOUBLE Spinal-Air Decompression Braces function to provide therapeutic relief when inflated with air by anchoring up underneath the rib cage pushing upwards and down against the pelvic girdle pushing downwards. This action stretches the torso vertically diverting the weight-bearing forces away and reducing pressure within the lumbar spine region.

Our LSO Decompression Braces are the ideal solution for patients who cannot tolerate the discomforts of a rigid body jacket

yet require similar support. It is especially valuable for pre and post surgery; as the patient progresses and requires less support, the detachable rigid panels can be removed to create a semi-rigid support, easily converting in to a soft LSO and providing greater flexibility.