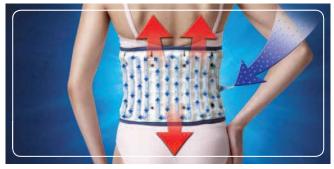

Through the use of VAPTM Technology (Vertical Air Pressure), when inflated, the DDS MAX collar expands vertically, elongating and unloading the cervical spine, increasing the intervertebral disc space significantly reducing disc pressure.

The Traction belt is vertically expanded by approx. 7cr (2.8"), thereby helping to increase the interval betwee intervertebral discs.

The process is simple: DDS acts to provide traction between the lower part of the rib cage and the upper part of the hip creating weight-bearing forces away from the lower back. By increasing the intervertebral disc space, pressure applied on the nerve root is relieved, thereby, eliminating pain while assisting active-rehabilitation. The vertically expandable columns create a virtual support beam providing spinal decompression for the lumbar vertebrae. Disc Disease Solutions will speed up your recovery and help you enjoy the daily activities that were once too difficult.