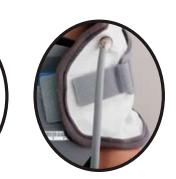

#### DDS MAX CERVICAL AIR TRACTION COLLAR

Disc Disease Solutions Introduces the DDS MAX Cervical Traction Device, A revolutionary orthopedic traction device to assist in the treatment of cervical neck pain

Through the use of VAPTM Technology (Vertical Air Pressure), when inflated, the DDS MAX collar expands vertically, elongating and unloading the cervical spine, increasing the intervertebral disc space significantly reducing disc pressure.

This traction force or unloading of the discs can quickly provide significant pain relief. Researchers have scientifically identified proven benefits for patients challenged with bulging discs, herniated discs, degenerative discs and radicu¬lopathy in the arms with as little as two 30 minute treatments per day.

The DDS Max is soft, comfortable, lightweight and easy-to-use. Users will feel immediate support as well as providing maximum comfort while effectively eliminating or minimizing pain levels

Recommended air pressure is 15-21 lbs. PSI