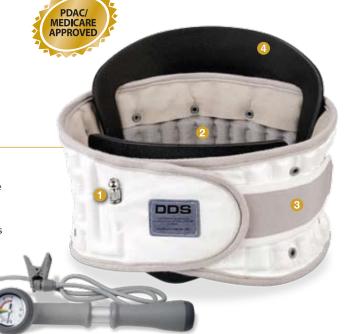

# AIR INJECTION NOZZLE Allows simple connection to pump for inflation. Simply unscrew nozzle to deflate the Traction Belt.

- 2 100% COTTON LINING Protects skin and diminishes sensitive skin problems. Long-term comfort is provided by a high-quality, natural, cotton lining.
- 3 ONE-TOUCH ELASTIC, AUXILIARY STRAFor additional security and adjustment.