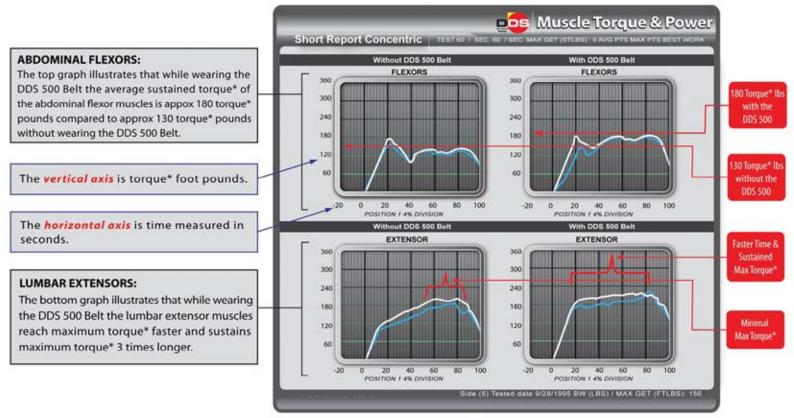

|       |
| Excellent | -      | 3     |
| Good      | 1      | 15    |
| Fair      | 17     | 3     |
| Poor      | 4      | 1     |
|           |        |       |

#### 2. Radiographic Changes

Side view radiographic imagining of the lumbar and sacral vertebrae on 12 patients before and after the application of the DDS 500 LSO Brace, clearly demonstrated that the anterior curvature of the lumbar vertebrae had increased and the inter-vertebral disc interval at the 4th and 5th segment of the lumbar vertebrae had broadened by an average of 3mm.



The interval between lumbar

vertebrae: 8mm

11mm

WITH THE DDS 500

Det at Primary of the Bases have

Figure 2 (X-ray after the application)

The interval between lumbar

vertebrae: 11mm

DRESSURA

DOS BE



#### DDS 500 VS. MUSCLE ATROPHY



#### CONCLUSION:

DDS 500 promotes muscle stimulation and activity, which is in contrast to most all other lumbar supports which limit mobility thus promoting muscle atrophy resulting in weakness of the lower back and dependency upon the brace.

#### V. EFFICACY AND EFFECT OF THE DDS LSO BRACE

The DDS 500 LSO Brace is judged to have effects on both acute and chronic low back pain caused by the following factors:

- Acute & Chronic Sprain of Lumbar Vertebrae
- Lumbar Facet Syndrome
- Herniated Interverterbral Disc
- Bulging Disc
- Spondylolisthesis
- Spinal Stenosis
- Spondylosis
- Disc Disease

#### IV. CONCLUSION

It was shown that approximately 85% of the subjects reported either "Excellent" or "Good" results after 3 days of using the DDS 500 LSO Brace (3 Excellent, 15 Good out of a t