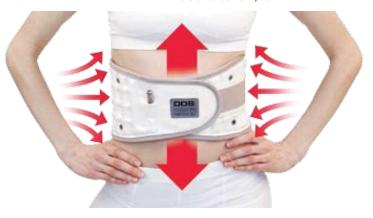

Through the use of VAPTM Technology (Vertical Air Pressure), when inflated, the DDS MAX collar expands vertically, elongating and unloading the cervical spine, increasing the intervertebral disc space significantly reducing disc pressure.

The Traction belt is vertically expanded by approx. 7cr (2.8"), thereby helping to increase the interval betwee intervertebral discs.

The process is simple: DDS acts to provide traction between the lower part of the rib cage and the upper part of the hip creating weight-bearing forces away from the lower back. By increasing the intervertebral disc space, pressure applied on the nerve root is relieved, thereby, eliminating pain while assisting active-rehabilitation. The vertically expandable columns create a virtual support beam providing spinal decompression for the lumbar vertebrae. Disc Disease Solutions will speed up your recovery and help you enjoy the daily activities that were once too difficult.