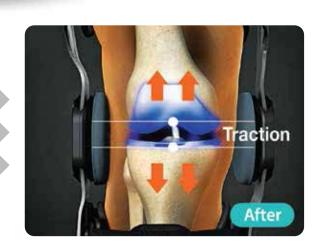

#### PRINCIPLE OF OPERATION

- Before treatment: The herniated or bulging intervertebral disc or herniated nucleus pulposus applies pressures on the nerve root, causing pain.
- After treatment: DDS helps resume the appropriate position of the intervertebral disc, or nucleus pulposus, by increasing the intervertebral space, thereby, reducing the pressure between the lumbar/cervical spine.