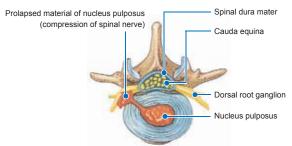

#### PRINCIPLE OF OPERATION

- Before treatment: The herniated or bulging intervertebral disc or herniated nucleus pulposus applies pressures on the nerve root, causing pain.
- After treatment: DDS helps resume the appropriate position of the intervertebral disc, or nucleus pulposus, by increasing the intervertebral space, thereby, reducing the pressure between the lumbar/cervical spine.

# Prolapsed material of nucleus pulposus (compression of spinal nerve) Cauda equina Dorsal root ganglion Nucleus pulposus