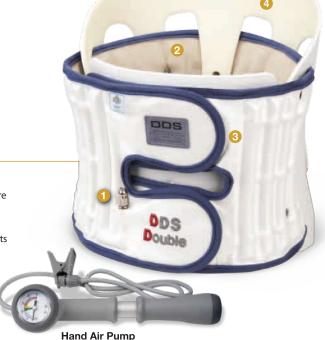

adjustments and deflation.

- AIR INJECTION NOZZLE
   Allows simple connection to pump for inflation. Allows for very easy pressure
- 2 100% COTTON LINING Long-term comfort is provided by a high quality, natural, cotton lining. Protects skin and diminishes sensitive skin problems.
- DUAL SUPPORT VELCRO ATTACHMENTS Provides additional security with easy adjustments.
- 4 ANTERIOR AND POSTERIOR RIGID PANELS Detachable panels...