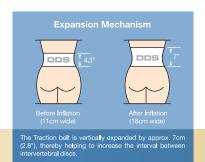

# "Love your life without lower back and radiating pain!"

Expansion Mechanism

† 7"

Before Inflation (11cm wide)

After Inflation (18cm wide)

Before Inflation(Rear View) After Inflation(Rear View) After Inflation(Front View)

The Traction belt is vertically expanded by approx. 7cr (2.8"), thereby helping to increase the interval betwee intervertebral discs.

The process is simple: DDS acts to provide traction between the lower part of the rib cage and the upper part of the hip creating weight-bearing forces away from the lower back. By increasing the intervertebral disc space, pressure applied on the nerve root is relieved, thereby, eliminating pain while assisting active-rehabilitation. The vertically expandable columns create a virtual support beam providing spinal decompression for the lumbar vertebrae. Disc Disease Solutions will speed up your recovery and help you enjoy the daily activities that were once too difficult.