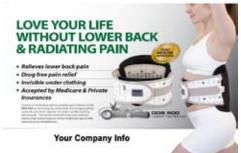

# "Love your life without lower back and radiating pain!"

Expansion Mechanism

† 7"

Before Inflation (11cm wide)

After Inflation (18cm wide)

Before Inflation(Rear View) After Inflation(Rear View) After Inflation(Front View)

The Traction belt is vertically expanded by approx. 7cr (2.8"), thereby helping to increase the interval betwee intervertebral discs.

The process is simple: DDS acts to provide traction between the lower part of the rib cage and the upper part of the hip creating weight-bearing forces away from the lower back. By increasing the intervertebral disc space, pressure applied on the nerve root is relieved, thereby, eliminating pain while assisting active-rehabilitation. The vertically expandable columns create a virtual support beam providing spinal decompression for the lumbar vertebrae. Disc Disease Solutions will speed up your recovery and help you enjoy the daily activities that were once too difficult.

DDS is thin, lightweight and offers a high degree of mobility. It can be discreetly worn under clothing allowing you to perform daily activities such as driving, walking and standing for long periods of time, and enabling those with an active lifestyle to work, enjoy sports and other leisure activities pain-free.

#### TYPICAL INDICATIONS

- Herniated, Bulging discs
- Lumbar acute/chronic sprain
- Spondylolysis and spondylolisthesis
- $\bullet\,$  Low back pain caused by weight or strenuous jobs requiring heavy lifting
- Degenerative discs
- Spinal Stenosis
- Sciatica
- Congenital weakness in waist
- Compression fracture