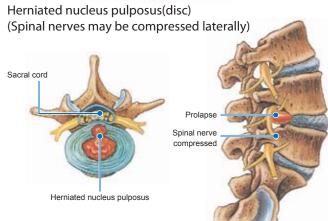

#### PRINCIPLE OF OPERATION

- Before treatment: The herniated or bulging intervertebral disc or herniated nucleus pulposus applies pressures on the nerve root, causing pain.
- After treatment: DDS helps resume the appropriate position of the intervertebral disc, or nucleus pulposus, by increasing the intervertebral space, thereby, reducing the pressure between the lumbar/cervical spine.