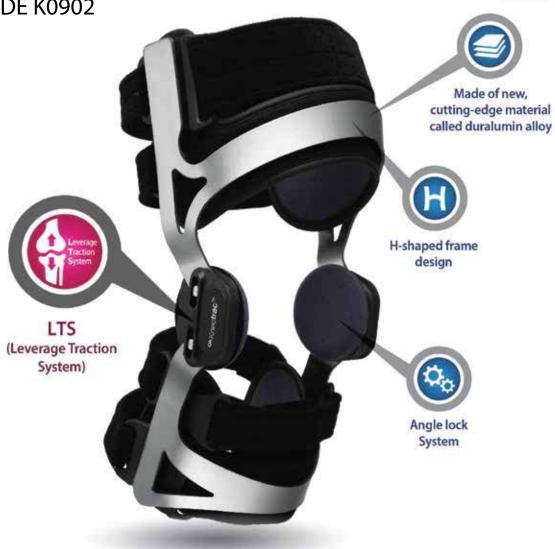

#### PRINCIPLE OF OPERATION

- Before treatment: The herniated or bulging intervertebral disc or herniated nucleus pulposus applies pressures on the nerve root, causing pain.
- After treatment: DDS helps resume the appropriate position of the intervertebral disc, or nucleus pulposus, by increasing the intervertebral space, thereby, reducing the pressure between the lumbar/cervical spine.