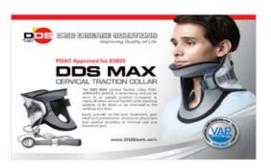

#### DDS MAX CERVICAL AIR TRACTION COLLAR

Disc Disease Solutions Introduces the DDS MAX Cervical Traction Device, A revolutionary orthopedic traction device to assist in the treatment of cervical neck pain

Through the use of VAPTM Technology (Vertical Air Pressure), when inflated, the DDS MAX collar expands vertically, elongating and unloading the cervical spine, increasing the intervertebral disc space significantly reducing disc pressure.

This traction force or unloading of the discs can quickly provide significant pain relief. Researchers have scientifically identified proven benefits for patients challenged with bulging discs, herniated discs, degenerative discs and radicu¬lopathy in the arms with as little as two 30 minute treatments per day.

The DDS Max is soft, comfortable, lightweight and easy-to-use. Users will feel immediate support as well as providing maximum comfort while effectively eliminating or minimizing pain levels

Recommended air pressure is 15-21 lbs. PSI