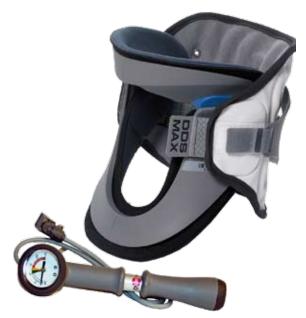

#### DDS MAX CERVICAL AIR TRACTION COLLAR

Disc Disease Solutions Introduces the DDS MAX Cervical Traction Device, A revolutionary orthopedic traction device to assist in the treatment of cervical neck pain

Through the use of VAPTM Technology (Vertical Air Pressure), when inflated, the DDS MAX collar expands vertically, elongating and unloading the cervical spine, increasing the intervertebral disc space significantly reducing disc pressure.

The DDS Max is soft, comfortable, lightweight and easy-to-use. Users will feel immediate support as well as providing maximum comfort while effectively eliminating or minimizing pain levels

Recommended air pressure is 15-21 lbs. PSI