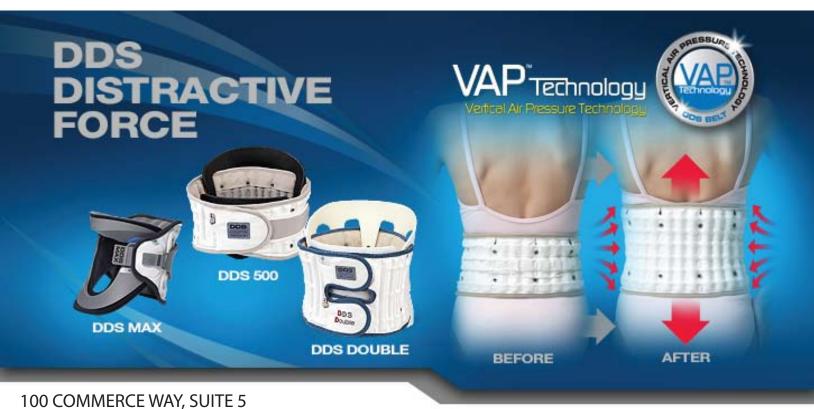

Through the use of VAPTM Technology (Vertical Air Pressure), when inflated, the DDS MAX collar expands vertically, elongating and unloading the cervical spine, increasing the intervertebral disc space significantly reducing disc pressure.

 $\text{VAP}^{\ ^{\text{TM}}}$  Technology  $\$  delivers high vertical air pressure to create traction in the affected area and to protect the vertebrae against gravity.

Our uniquely designed air cells evenly distribute air pressure effectively increasing the invertebral disc space.