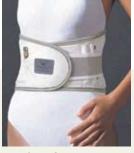

#### DDS MAX CERVICAL AIR TRACTION COLLAR

Disc Disease Solutions Introduces the DDS MAX Cervical Traction Device, A revolutionary orthopedic traction device to assist in the treatment of cervical neck pain

Through the use of VAPTM Technology (Vertical Air Pressure), when inflated, the DDS MAX collar expands vertically, elongating and unloading the cervical spine, increasing the intervertebral disc space significantly reducing disc pressure.

The DDS Max is soft, comfortable, lightweight and easy-to-use. Users will feel immediate support as well as providing maximum comfort while effectively eliminating or minimizing pain levels

Recommended air pressure is 15-21 lbs. PSI