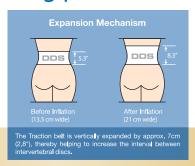

# "Love your life without lower back and radiating pain!"

Expansion Mechanism

† 7"

Before Inflation (11cm wide)

After Inflation (18cm wide)

Before Inflation(Rear View) After Inflation(Rear View) After Inflation(Front View)

The Traction belt is vertically expanded by approx. 7cr (2.8"), thereby helping to increase the interval betwee intervertebral discs.

The process is simple: DDS acts to provide traction between the lower part of the rib cage and the upper part of the hip creating weight-bearing forces away from the lower back. By increasing the intervertebral disc space, pressure applied on the nerve root is relieved, thereby, eliminating pain while assisting active-rehabilitation. The vertically expandable columns create a virtual support beam providing spinal decompression for the lumbar vertebrae. Disc Disease Solutions will speed up your recovery and help you enjoy the daily activities that were once too difficult.