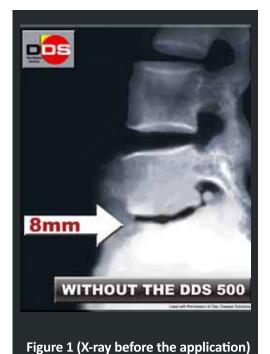

relief of pain and 15 subjects reporting "Good" among the total of 22 subjects.

Table 2. Pain relief before and after application of Air corset (DDS 500 LSO Brace)

| Condition | Before | After |
|-----------|--------|-------|
|           |        |       |
| Excellent | -      | 3     |
| Good      | 1      | 15    |
| Fair      | 17     | 3     |
| Poor      | 4      | 1     |
|           |        |       |

#### 2. Radiographic Changes

Side view radiographic imagining of the lumbar and sacral vertebrae on 12 patients before and after the application of the DDS 500 LSO Brace, clearly demonstrated that the anterior curvature of the lumbar vertebrae had increased and the inter-vertebral disc interval at the 4th and 5th segment of the lumbar vertebrae had broadened by an average of 3mm.



The interval between lumbar

vertebrae: 8mm

11mm

WITH THE DDS 500

Det at Primary of the Bases have

Figure 2 (X-ray after the application)

The interval between lumbar

vertebrae: 11mm

DRESSURA

DOS BE



#### DDS 500 VS. MUSCLE ATROPHY



#### CONCLUSION:

DDS 500 promotes muscle stimulation and activity, which is in contrast to most all other lumbar supports which limit mobility thus promoting muscle atrophy resulting in weakness of the lower back and dependency upon the brace.

#### V. EFFICACY AND EFFECT OF THE DDS LSO BRACE

The DDS 500 LSO Brace is judged to have effects on both acute and chronic low back pain caused by the following factors:

- Acute & Chronic Sprain of Lumbar Vertebrae
- Lumbar Facet Syndrome
- Herniated Interverterbral Disc
- Bulging Disc
- Spondylolisthesis