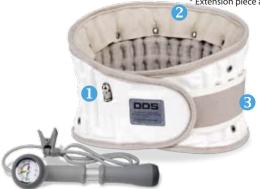

# AIR INJECTION NOZZLE Allows simple connection to pump for inflation. Simply unscrew nozzle to deflate the Traction Belt.

- 2 100% COTTON LINING Protects skin and diminishes sensitive skin problems. Long-term comfort is provided by a high-quality, natural, cotton lining.
- 3 ONE-TOUCH ELASTIC, AUXILIARY STRAFor additional security and adjustment.

- \* Measurement around the naval
- \* Extension piece available for larger sizes

Hand Air Pump