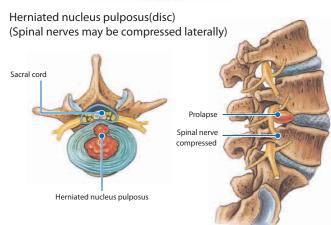

#### PRINCIPLE OF OPERATION

- Before treatment: The herniated or bulging intervertebral disc or herniated nucleus pulposus applies pressures on the nerve root, causing pain.
- After treatment: DDS helps resume the appropriate position of the intervertebral disc, or nucleus pulposus, by increasing the intervertebral space, thereby, reducing the pressure between the lumbar/cervical spine.

# Prolapsed material of nucleus pulposus (compression of spinal nerve) Cauda equina Dorsal root ganglion Nucleus pulposus