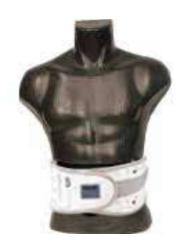

# DDS 300 - Retail LUMBAR TRACTION

The Traction belt is vertically expanded by approx. 7cr (2.8"), thereby helping to increase the interval betwee intervertebral discs.

The process is simple: DDS acts to provide traction between the lower part of the rib cage and the upper part of the hip creating weight-bearing forces away from the lower back. By increasing the intervertebral disc space, pressure applied on the nerve root is relieved, thereby, eliminating pain while assisting active-rehabilitation. The vertically expandable columns create a virtual support beam providing spinal decompression for the lumbar vertebrae. Disc Disease Solutions will speed up your recovery and help you enjoy the daily activities that were once too difficult.

DDS is thin, lightweight and offers a high degree of mobility. It can be discreetly worn under clothing allowing you to perform daily activities such as driving, walking and standing for long periods of time, and enabling those with an active lifestyle to work, enjoy sports and other leisure activities pain-free.

#### TYPICAL INDICATIONS

- Herniated, Bulging discs
- Lumbar acute/chronic sprain
- Spondylolysis and spondylolisthesis
- $\bullet\,$  Low back pain caused by weight or strenuous jobs requiring heavy lifting
- Degenerative discs
- Spinal Stenosis
- Sciatica
- Congenital weakness in waist
- Compression fracture