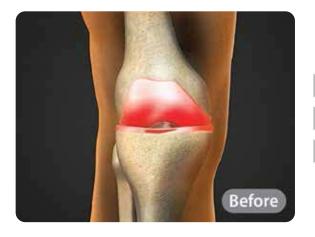

#### PRINCIPLE OF OPERATION

- Before treatment: The herniated or bulging intervertebral disc or herniated nucleus pulposus applies pressures on the nerve root, causing pain.
- After treatment: DDS helps resume the appropriate position of the intervertebral disc, or nucleus pulposus, by increasing the intervertebral space, thereby, reducing the pressure between the lumbar/cervical spine.