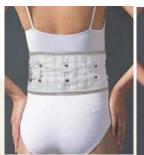

# "Love your life without lower back and radiating pain!"

Expansion Mechanism

† 7"

Before Inflation (11cm wide)

After Inflation (18cm wide)

Before Inflation(Rear View) After Inflation(Rear View) After Inflation(Front View)

The Traction belt is vertically expanded by approx. 7cr (2.8"), thereby helping to increase the interval betwee intervertebral discs.

The process is simple: DDS acts to provide traction between the lower part of the rib cage and the upper part of the hip creating weight-bearing forces away from the lower back. By increasing the intervertebral disc space, pressure applied on the nerve root is relieved, thereby, eliminating pain while assisting active-rehabilitation. The vertically expandable columns create a virtual support beam providing spinal decompression for the lumbar vertebrae. Disc Disease Solutions will speed up your recovery and help you enjoy the daily activities that were once too difficult.

DDS is thin, lightweight and offers a high degree of mobility. It can be discreetly worn under clothing allowing you to perform daily activities such as driving, walking and standing for long periods of time, and enabling those with an active lifestyle to work, enjoy sports and other leisure activities pain-free.