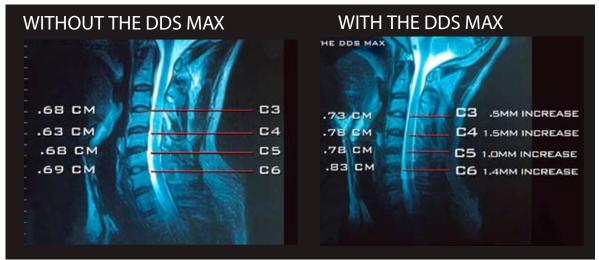

Through the use of VAPTM Technology (Vertical Air Pressure), when inflated, the DDS MAX collar expands vertically, elongating and unloading the cervical spine, increasing the intervertebral disc space significantly reducing disc pressure.

This traction force or unloading of the discs can quickly provide significant pain relief. Researchers have scientifically identified proven benefits for patients challenged with bulging discs, herniated discs, degenerative discs and radicu¬lopathy in the arms with as little as two 30 minute treatments per day.